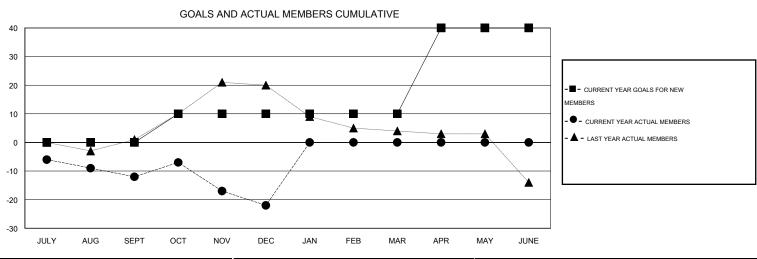

## GOALS AND ACTUAL NEW CLUBS CUMULATIVE

| DROPPED CLUBS: 0 |    | 22 CLUBS OF 55 ADDED 1 OR MORE<br>NEW MEMBERS | GENDER DISTRIBUTION  MALE 1,194 (77.43%)  348 (23.57%) |              |     |
|------------------|----|-----------------------------------------------|--------------------------------------------------------|--------------|-----|
| DROPPED MEMBERS  |    |                                               | FEMALE                                                 | 348 (22.57%) |     |
| DECEASED         | 13 | CLICK HEDE FOR HEALTH                         |                                                        |              |     |
| CLUB CANCELLED   | 0  | CLICK HERE FOR HEALTH ASSESSMENT DATA         | FAMILY UNIT MEMBERS                                    |              | 339 |
| OTHER            | 50 | ASSESSMENT BATA                               | HEAD OF HOUSEHOLD                                      |              | 169 |
| TOTAL            | 63 |                                               | NON-HEAD OF HOUSEHOLD                                  |              | 170 |