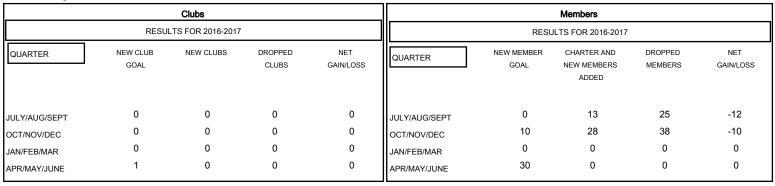

## GOALS AND ACTUAL NEW CLUBS CUMULATIVE

| DROPPED CLUBS: 0 |    | 22 CLUBS OF 55 ADDED 1 OR MORE<br>NEW MEMBERS | GENDER DISTRIBUTION  MALE 1,194 (77.43%)  348 (23.57%) |              |     |
|------------------|----|-----------------------------------------------|--------------------------------------------------------|--------------|-----|
| DROPPED MEMBERS  |    |                                               | FEMALE                                                 | 348 (22.57%) |     |
| DECEASED         | 13 | CLICK HEDE FOR HEALTH                         |                                                        |              |     |
| CLUB CANCELLED   | 0  | CLICK HERE FOR HEALTH ASSESSMENT DATA         | FAMILY UNIT MEMBERS                                    |              | 339 |
| OTHER            | 50 | ASSESSMENT BATA                               | HEAD OF HOUSEHOLD                                      |              | 169 |
| TOTAL            | 63 |                                               | NON-HEAD OF HOUSEHOLD                                  |              | 170 |